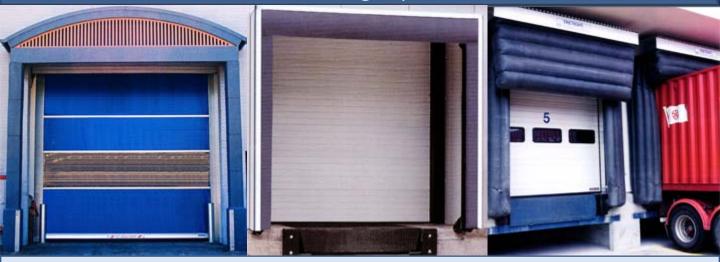

## Ultimate Door Solutions

**Automatic High Speed** 

Austcold Industries has a range of Automatic High Speed Door Solutions to achieve productivity, insulation and sound reduction. From Internal automatic insulated doors for temperature controlled environments to external automatic doors, they have an extensive range of features and hardware which are tailored to suit each Door Solution.

- Motion Sensors
- Remote Control
- Key Activated
- Push Button
- Thermal Insulation
- Sound Insulation
- Efficient Sealing
- Automatic Doors
- Up to 10000mm wide
- Up to 8000mm high
- 42 and 80mm insulation available
- Door Speeds up to 1100mm per second