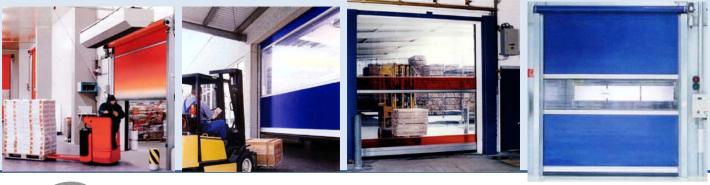

## Ultimate Door Solutions

**Automatic High Speed** 

Austcold Industries has a range of Automatic High Speed Door Solutions to achieve productivity, insulation and sound reduction. From Internal automatic insulated doors for temperature controlled environments to external automatic doors, they have an extensive range of features and hardware which are tailored to suit each Door Solution.

- Motion Sensors
- Remote Control
- Key Activated
- Push Button
- Thermal Insulation
- Sound Insulation
- Efficient Sealing
- Automatic Doors
- Up to 10000mm wide
- Up to 8000mm high
- 42 and 80mm insulation available
- Door Speeds up to 1100mm per second